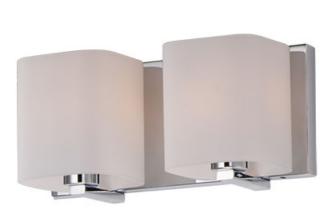

# PRODUCT DESCRIPTION

Satin White bands of cased glass wrap around each lamp creating a soft ribbon of light. Back plates finished in Polished Chrome or Satin Nickel complement the majority of bath fittings.

#### **FINISHES OPTION**

Polished Chrome (PC) Satin Nickel (SN)

# **GLASS**

Satin White SW