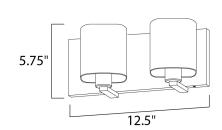

## **MEASUREMENTS**

DIMENSION : 12.5" W x 5.75" H x 5.5" Ext **BACK PLATE** : 12.5" W x 5.5" H x 2.75" HCO

HANGING WEIGHT : 3.12 lb